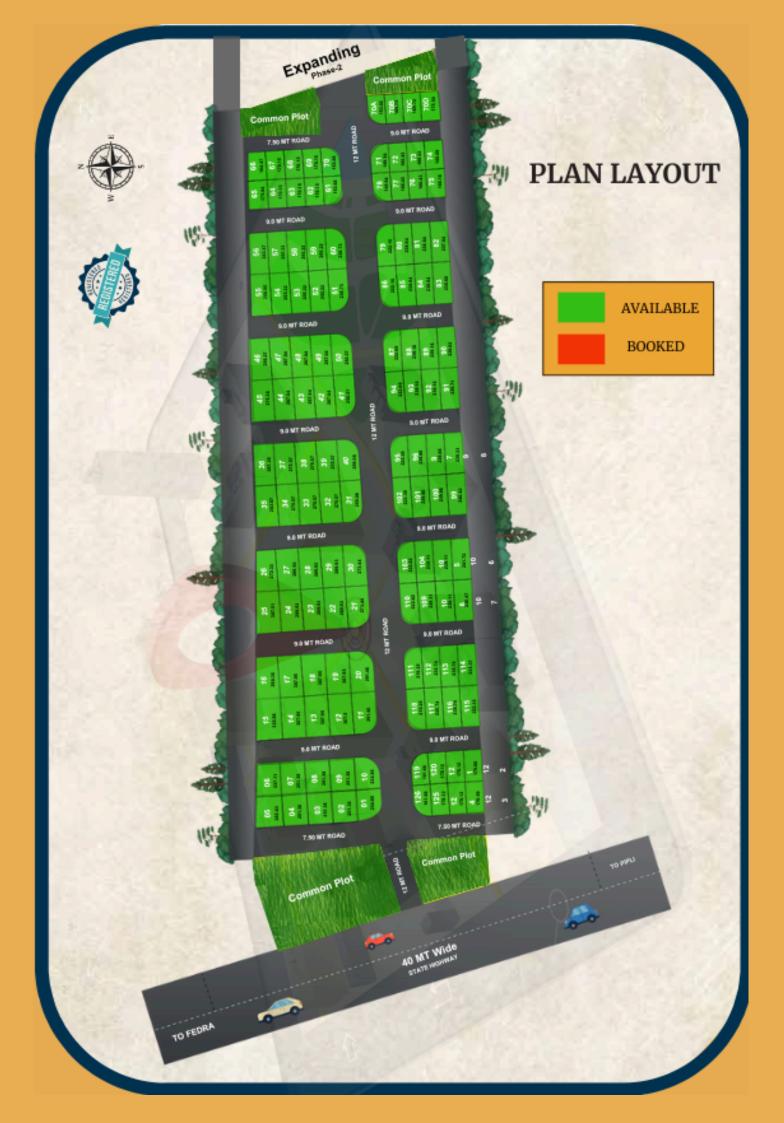

#### WestWyn County PHASE - I

- ✓ Location: Fedra-Pipli Highway, Prime growth corridor
- ✓ Plot Sizes: 200–250 sq. yds.
- ▼ Total Units: 130 exclusive plots
- ▼ Title Clear, NA/NOC Obtained, AUDA Approved
- **Solution** Possession: Immediate
- **☑** Documentation: Transparent and Hassle-Free.

### **Project Essentials**