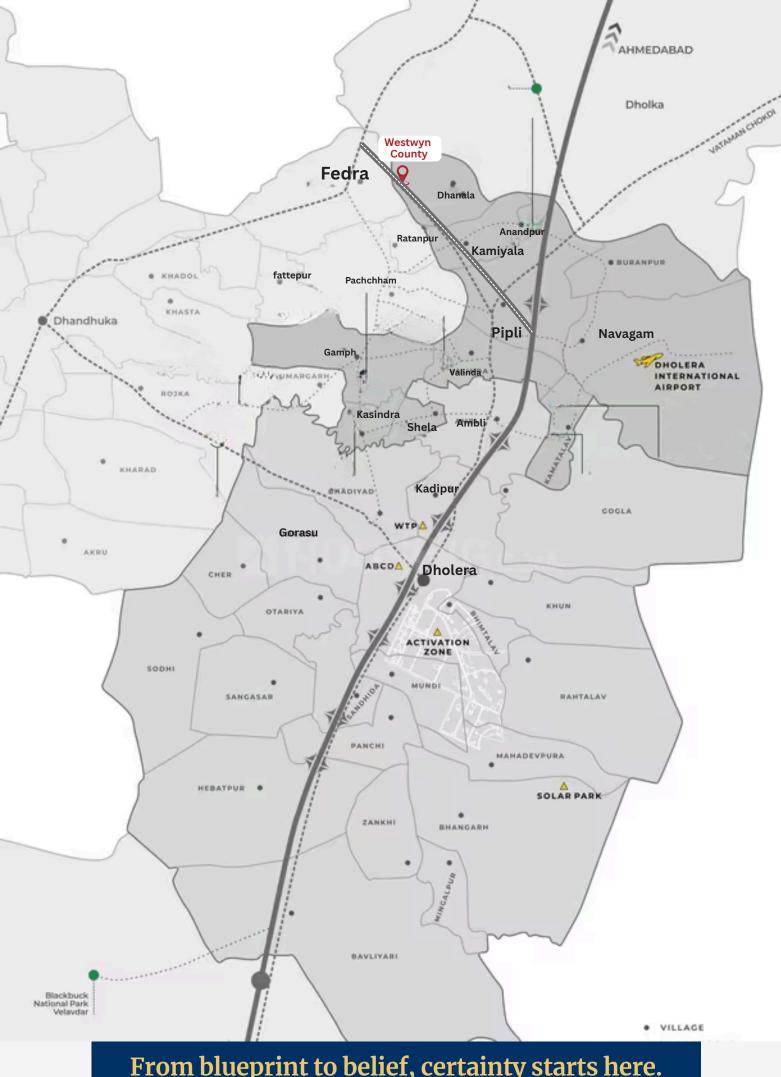

### Right Location, Right Investment

At WestWyn County, location is not an afterthought but the advantage.

- Located on the Fedra-Pipli Highway
- Positioned in the high-growth belt of Dholera Smart City
- Influence Zone
- Minutes from Dholera Expressway
- Near the proposed Metro corridor
- Surrounded by future-ready infrastructure: schools, hospitals, commercial hubs

Clear Title

Genuine Ownership.

200 Sq. Yards on Fedra-Pipli Road. Legally Sanctioned.

The Future City Awaits. Claim Your Plot Today.

From blueprint to belief, certainty starts here.